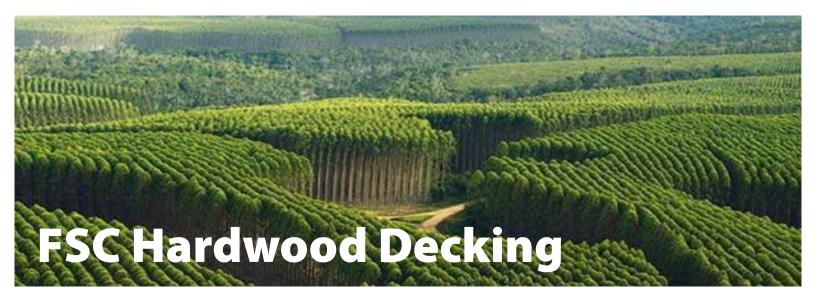

## **RED GRANDIS**

Red Grandis is a Plantation Grown FSC Hardwood Decking grown in the North East region of Uruguay. Plantation Grown means 100 % of the harvested area is reforested for future generations. Year round harvesting ensures continuous, uninterrupted supply.

Red Grandis is a Low maintenance decking that Stands up to wear and tear in any climate. Take pride in the look and feel this exceptional decking delivers while knowing the oversight of FSC is protecting the environmental aspect. Rot and insect resistant Red Grandis delivers on performance demands.